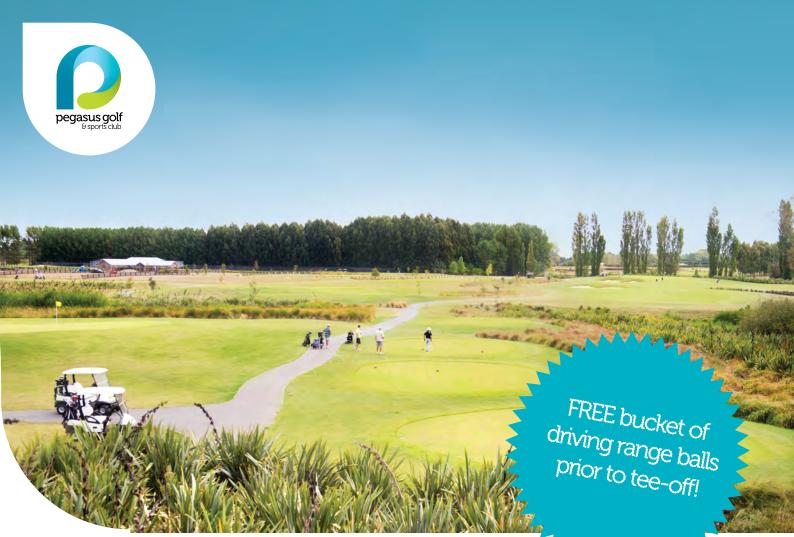

# **ENTRY FEE INCLUDES:**

18 holes of golf (electric cart optional), free driving range balls prior to tee-off, great day, great course, great prizes!